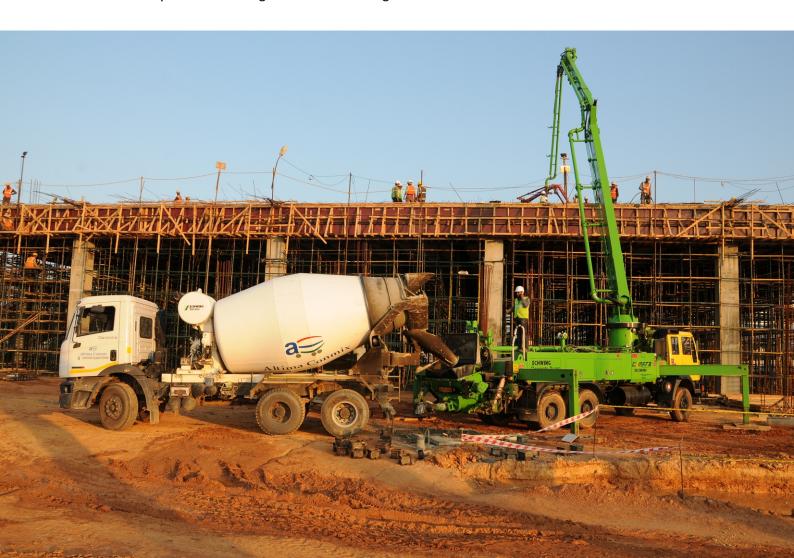

## On Site (captive) RMC Plant

### **Onsite Solutions**

Our Commitment Is It Offer You All-Round Solution For Your Project. Mega Civil Projects Such As Construction Of Roads, Dams, Bridges, Runway Require Captive (On-Site) Concrete Plants. Our Flexible Services Can Adapt To Your Requirement Of Any Scale.

Captive (On Site) RMC Plants Are Essential In Reducing Your Cost Of Inputs. We Take Away The Burden From You Of Having To Start From Scratch. We Have Infrastructure Facilities To Transport, Assembling And Disassembling On - Site RMC Units.