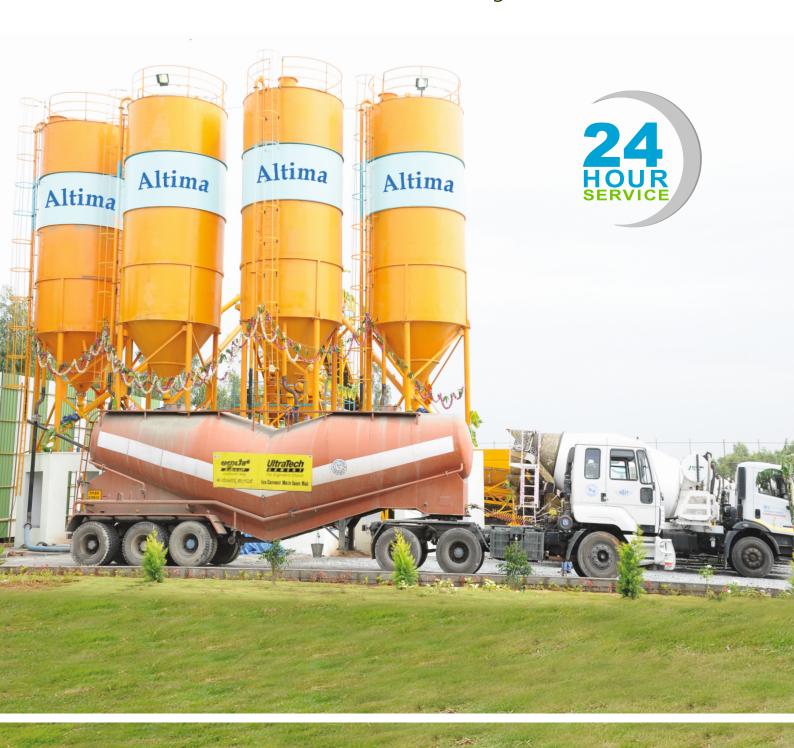

## On Site (captive) RMC Plant

### **Onsite Solutions**

Our Commitment Is It Offer You All-Round Solution For Your Project. Mega Civil Projects Such As Construction Of Roads, Dams, Bridges, Runway Require Captive (On-Site) Concrete Plants. Our Flexible Services Can Adapt To Your Requirement Of Any Scale.

Captive (On Site) RMC Plants Are Essential In Reducing Your Cost Of Inputs. We Take Away The Burden From You Of Having To Start From Scratch. We Have Infrastructure Facilities To Transport, Assembling And Disassembling On - Site RMC Units.