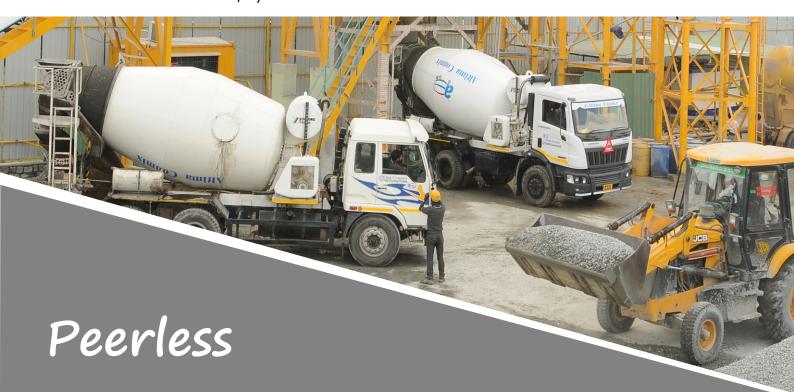

### sophisticated state-of art-plant

Our Production Process Are Computer - Controlled. We First Have Extensive Discussion With Our Clients, Based On The Decision, We Arrive At The Propotion Of The Concrete Mix. The Cement, Gravel And Water Are Mixed In Precise Ratio By Autamated Process Which Gives Us Inform Quality In Every Batch.

Our Focus Is To Be Consistent And To Maintain High Level Of Precision In Our End Product That Matches Our Clients Expectation.

Our Plant In Bangalore Has An Output Capacity Of More Than 800 Cum Ready Mix Concrete In A Day.